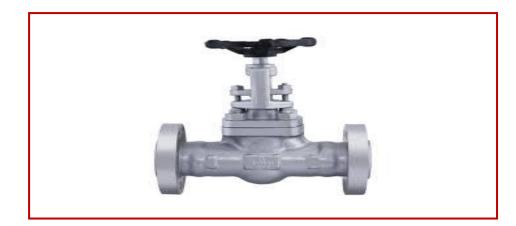

#### **Valves: Globe Valve**

**Globe Valve Body** 

**S-Pattern Globe Valve** 

**Globe Valve Assembly** 

**Globe Valve Flange** 