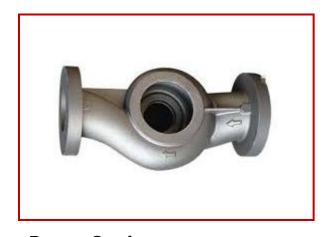

#### **Valves: Globe Valve**

**Globe Valve Body** 

**S-Pattern Globe Valve** 

**Globe Valve Assembly** 

**Globe Valve Flange** 