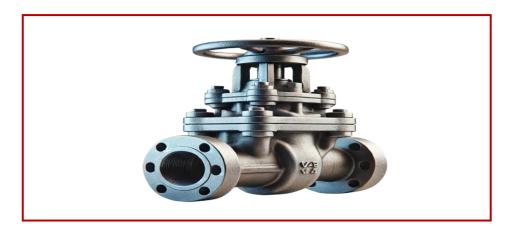

#### **Valves: Globe Valve**

**Globe Valve Body** 

**S-Pattern Globe Valve** 

**Globe Valve Assembly** 

**Globe Valve Flange** 