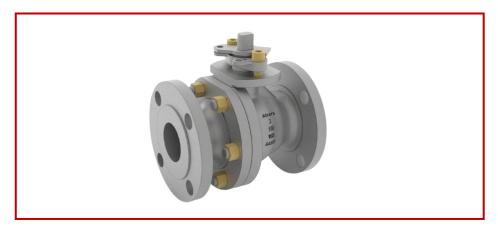

### Valves: Ball Valve & Plug Valve

**Ball Valve** 

**Plug Valve** 

**Ball Valve Assembly** 

**Plug Valve Assembly** 