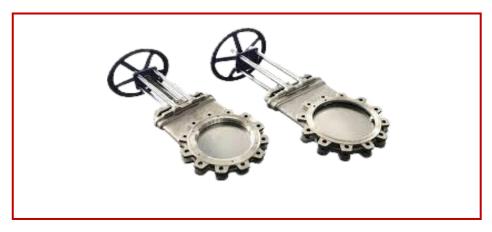

#### **Valves: Knife Gate Valve**

**Knife Gate Valve** 

**Knife Edge Gate Valve** 

**Series Knife Gate Valves** 

**Knife Gate Valve Assembly** 