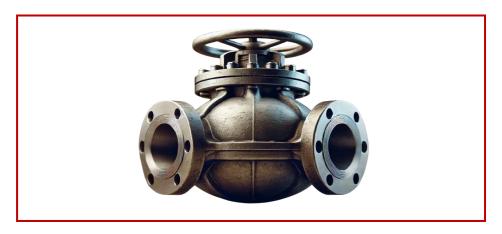

#### **Valves: Globe Valve**

**Globe Valve Body** 

**S-Pattern Globe Valve** 

**Globe Valve Assembly** 

**Globe Valve Flange** 