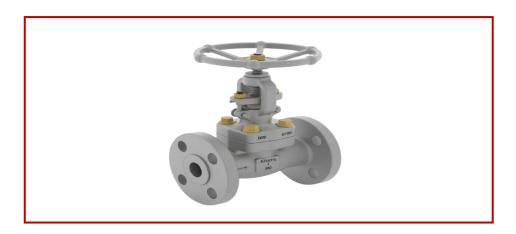

#### **Valves: Globe Valve**

**Globe Valve Body** 

**S-Pattern Globe Valve** 

**Globe Valve Assembly** 

**Globe Valve Flange** 