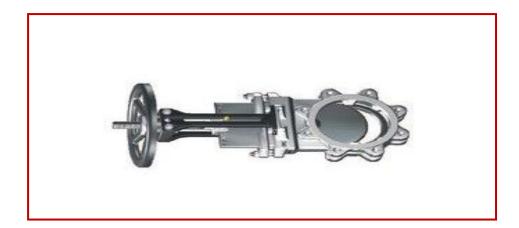

#### **Valves: Knife Gate Valve**

**Knife Gate Valve** 

**Knife Edge Gate Valve** 

**Series Knife Gate Valves** 

**Knife Gate Valve Assembly** 