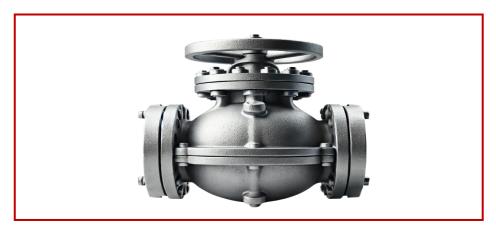

#### **Valves: Globe Valve**

**Globe Valve Body** 

**S-Pattern Globe Valve** 

**Globe Valve Assembly** 

**Globe Valve Flange** 