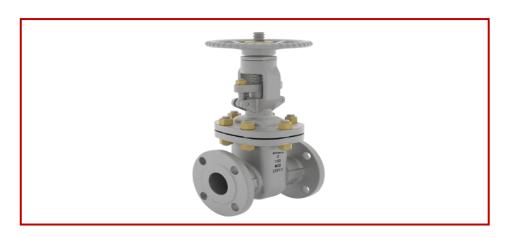

#### **Valves: Gate Valve**

**Gate Valve Body** 

**Gate Valve Assembly** 

**Gate Valve: Medium Pressure** 

**Split Gate Valve** 