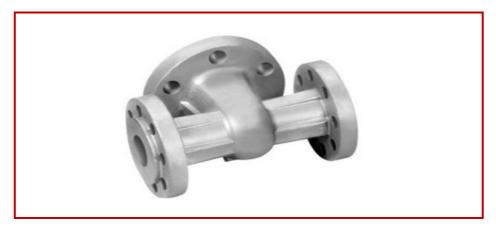

#### **Valves: Gate Valve**

**Gate Valve Body** 

**Gate Valve Assembly** 

**Gate Valve: Medium Pressure** 

**Split Gate Valve** 