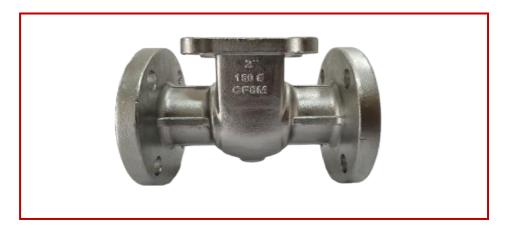

#### **Valves: Gate Valve**

**Gate Valve Body** 

**Gate Valve Assembly** 

**Gate Valve: Medium Pressure** 

**Split Gate Valve** 