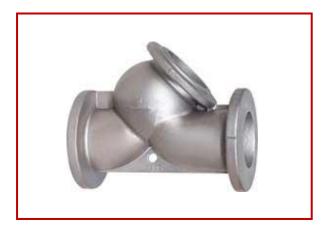

#### **Valves: Globe Valve**

**Globe Valve Body** 

**S-Pattern Globe Valve** 

**Globe Valve Assembly** 

**Globe Valve Flange** 