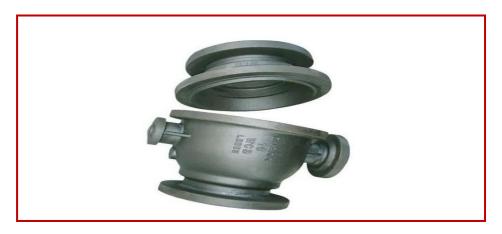

#### **Valves: Gate Valve**

**Gate Valve Body** 

**Gate Valve Assembly** 

**Gate Valve: Medium Pressure** 

**Split Gate Valve** 