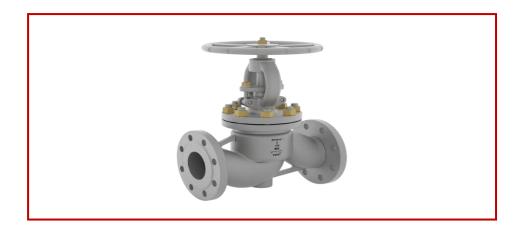

#### **Valves: Globe Valve**

**Globe Valve Body** 

**S-Pattern Globe Valve** 

**Globe Valve Assembly** 

**Globe Valve Flange** 