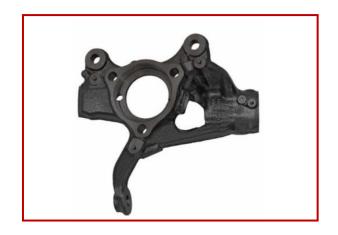

### Steering, Suspension & Axle Systems

**Suspension Bracket** 

**Front Wheel Hub** 

**Air Spring Saddle** 

**Steering Knuckle** 

**Suspension Bracket** 

**Part Name** 