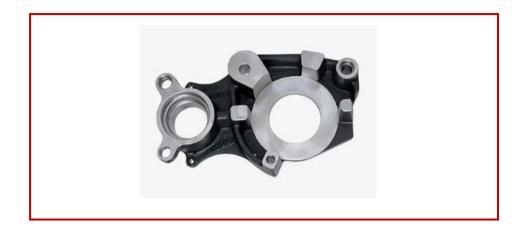

### Steering, Suspension & Axle Systems

**Suspension Bracket** 

**Front Wheel Hub** 

**Air Spring Saddle** 

**Steering Knuckle** 

**Suspension Bracket** 

**Part Name** 