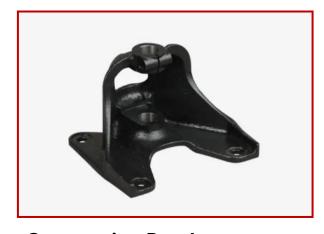

### Steering, Suspension & Axle Systems

**Suspension Bracket** 

**Front Wheel Hub** 

**Air Spring Saddle** 

**Steering Knuckle** 

**Suspension Bracket** 

**Part Name** 