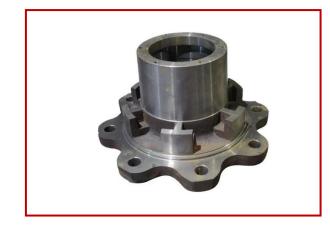

### Steering, Suspension & Axle Systems

**Suspension Bracket** 

**Front Wheel Hub** 

**Air Spring Saddle** 

**Steering Knuckle** 

**Suspension Bracket** 

**Part Name** 