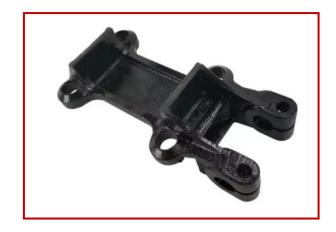

### Steering, Suspension & Axle Systems

**Suspension Bracket** 

**Front Wheel Hub** 

**Air Spring Saddle** 

**Steering Knuckle** 

**Suspension Bracket** 

**Part Name** 