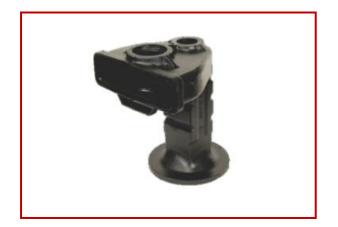

### Steering, Suspension & Axle Systems

**Suspension Bracket** 

**Front Wheel Hub** 

**Air Spring Saddle** 

**Steering Knuckle** 

**Suspension Bracket** 

**Part Name** 